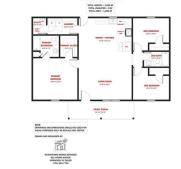

Hometown Realty Pros, LLC 731 N. 2nd Street, Suite C Albemarle, NC 28001 (980) 581-1399

\$ 250,000

Welcome to your Beautiful home in the North Stanly district! This brand-new construction by a LOCAL BUILDER sits on a spacious 0.66-acre lot with NO HOA fees, offering you the freedom you desire. The open split floor plan welcomes you with a sense of spaciousness, while the elegant granite countertops and custom cabinets in the kitchen add a touch of luxury. Enjoy the beauty and durability of luxury vinyl plank (LVP) flooring throughout the entire home. Step outside to relax on your covered front porch or entertain on the 12x12 back patio, perfect for BBQs and gatherings. With modern amenities, a generous lot, and the absence of HOA restrictions, this property is a rare find that combines comfort, style, and freedom. Don't miss the opportunity to make this house your new home!